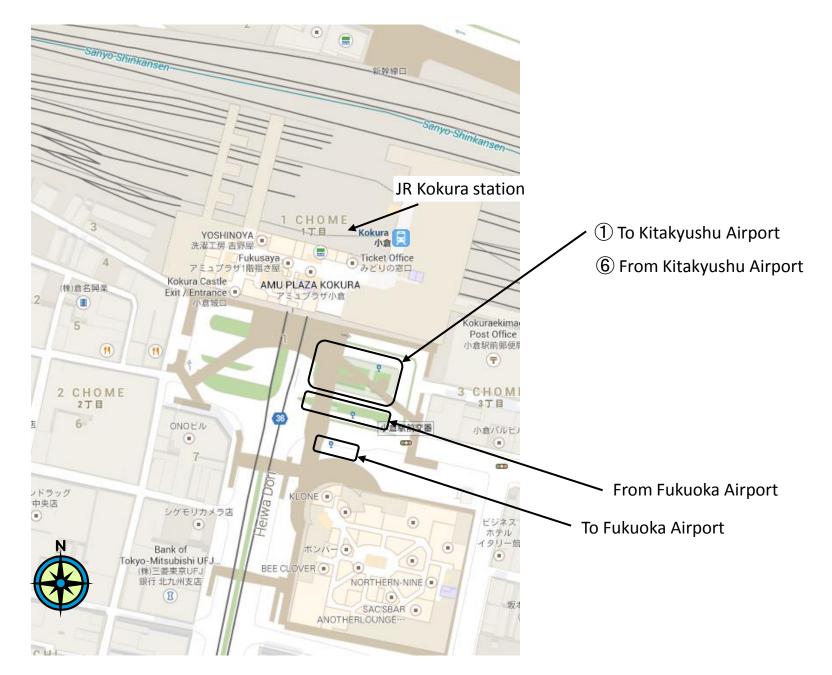

### O From JR kokura station to venue

## OBus station (Kokura ekimae bus stop)

From Fukuoka Airport

By Bus: Fukuoka Airport

Nishitetsu Limited Express Bus. http://www.fuk-ab.co.jp/english/bus.html 1h 40min (¥1,230)

Kokura Bus station (Kokura ekimae bus stop).

From Kitakyushu Airport

By Bus: Kitakyushu Airport Kokura Non-stop Line. 33min (¥620) Kokura Nakatani Line. 49min (¥620) http://english.kitakyu-air.jp/access/access\_buss.html Kokura Bus station (Kokura ekimae bus stop).