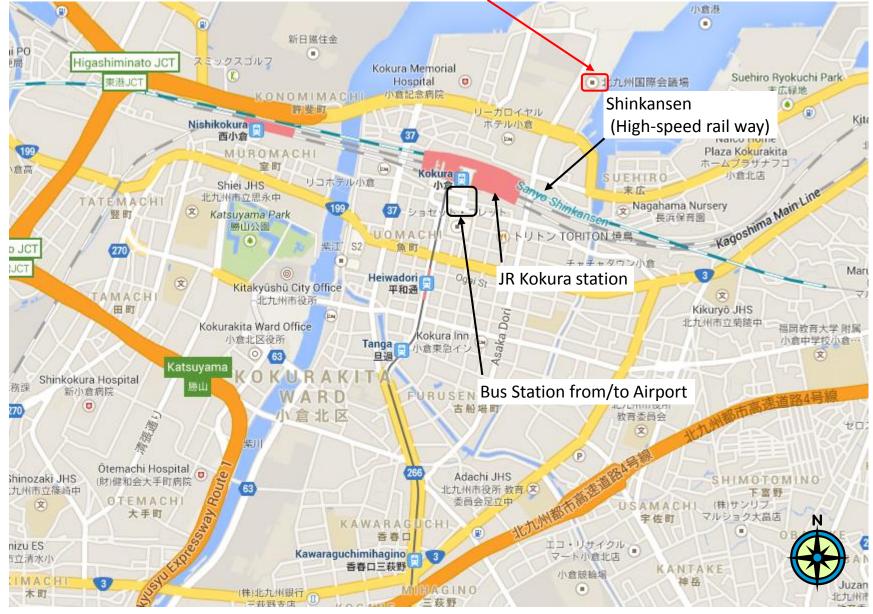

# OKitakyushu City, Kokura region Conference venue: Kitakyushu International Conference Center

Kitakyushu International Conference Center is about 500 m from Kokura Station, a 5-minute walk.

### O From JR kokura station to venue

## OBus station (Kokura ekimae bus stop)

From Fukuoka Airport

By Bus: Fukuoka Airport

Nishitetsu Limited Express Bus. http://www.fuk-ab.co.jp/english/bus.html 1h 40min (¥1,230)

Kokura Bus station (Kokura ekimae bus stop).