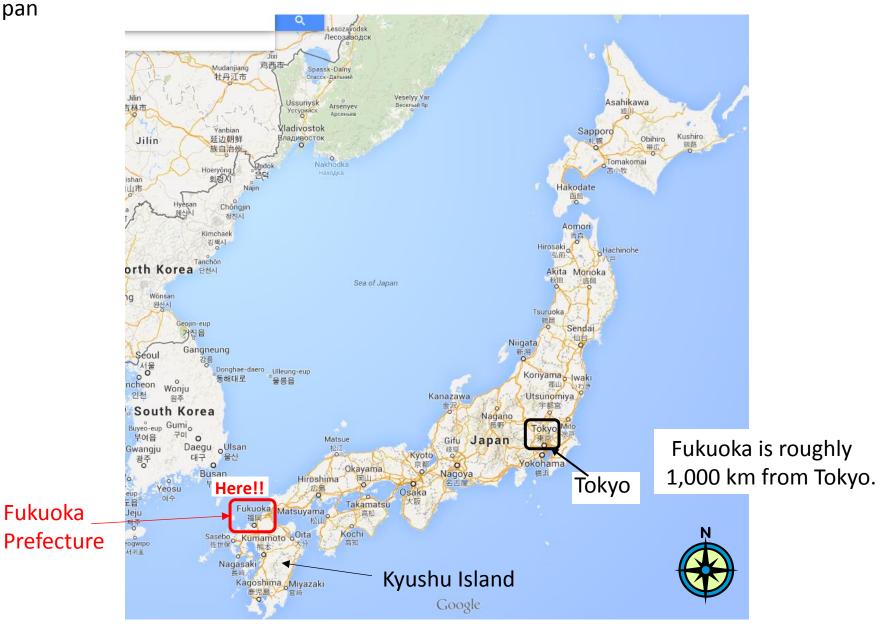

# **Location Map**

OJapan



# **O**Fukuoka Prefecture

#### **Kitakyushu City** Kokura region



Fukuoka Airport

terminal

⇔Busan,

# OKitakyushu City, Kokura region Conference venue: Kitakyushu International Conference Center



Kitakyushu International Conference Center is about 500 m from Kokura Station, a 5-minute walk.

### O From JR kokura station to venue



## OBus station (Kokura ekimae bus stop)



From Fukuoka Airport

By Bus: Fukuoka Airport

Nishitetsu Limited Express Bus. http://www.fuk-ab.co.jp/english/bus.html 1h 40min (¥1,230)

Kokura Bus station (Kokura ekimae bus stop).

By Train: Fukuoka Airport

Fukuoka city subway. http://www.fuk-ab.co.jp/english/subway.html 6 min (¥260)

√ 0 11111 (∓200

JR Hakata station

JR kagoshima trunk line. 70min by fast train (¥1,290). JR Limited Express line. 40min