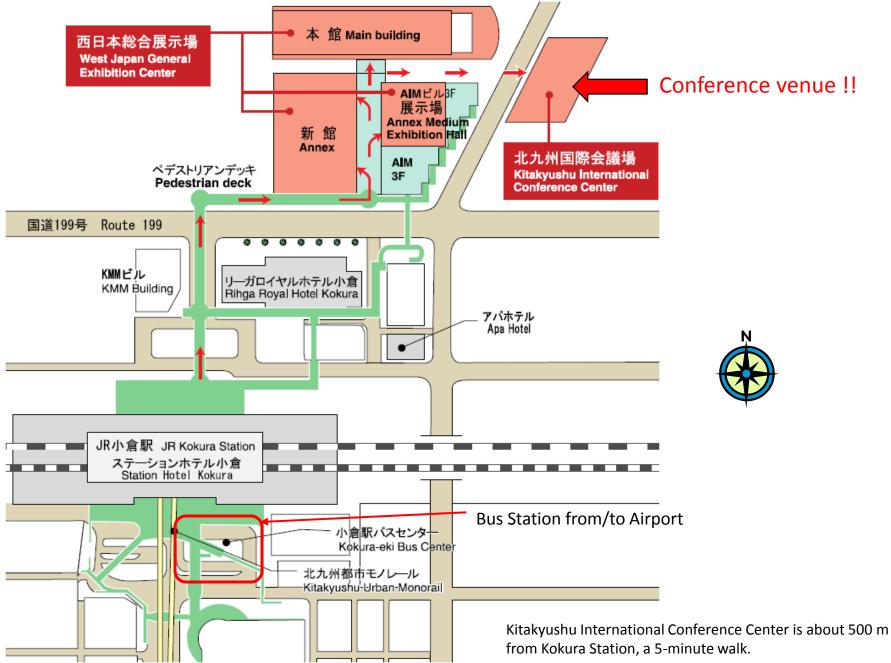

# OKitakyushu City, Kokura region Conference venue: Kitakyushu International Conference Center

Kitakyushu International Conference Center is about 500 m from Kokura Station, a 5-minute walk.

### O From JR kokura station to venue