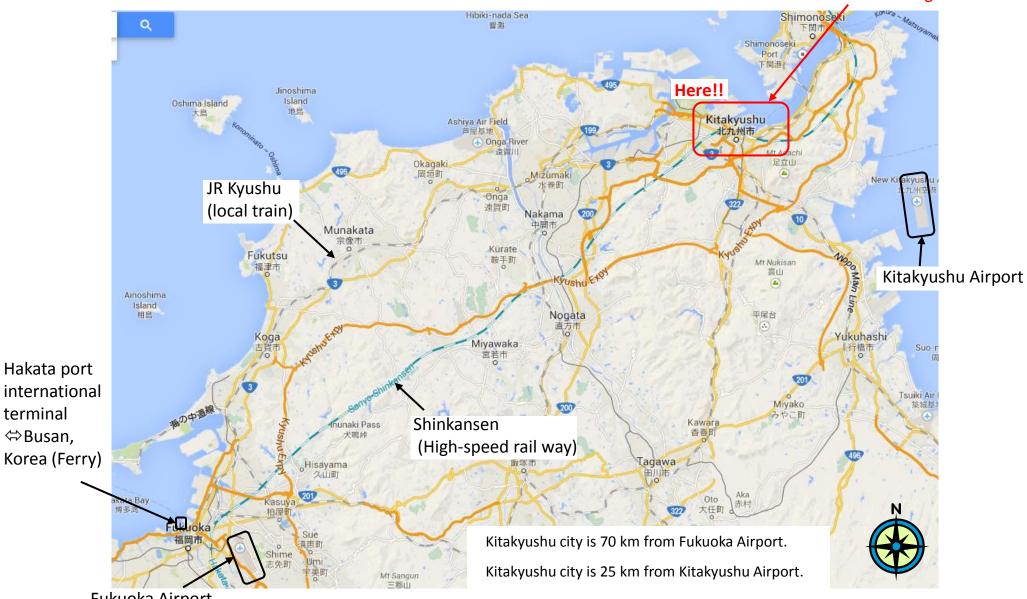

#### **Kitakyushu City** Kokura region

Fukuoka Airport

terminal

⇔Busan,

## OBus station (Kokura ekimae bus stop)

From Fukuoka Airport

By Bus: Fukuoka Airport

Nishitetsu Limited Express Bus. http://www.fuk-ab.co.jp/english/bus.html 1h 40min (¥1,230)

Kokura Bus station (Kokura ekimae bus stop).

By Train: Fukuoka Airport

Fukuoka city subway. http://www.fuk-ab.co.jp/english/subway.html 6 min (¥260)

√ 0 11111 (∓200

JR Hakata station

JR kagoshima trunk line. 70min by fast train (¥1,290). JR Limited Express line. 40min (¥2,110). Shinkansen. 16min (¥3,400). http://www.hyperdia.com/en/

JR Kokura Station

From Hakata port international terminal (Busan, Korea 🖙 Fukuoka )

By Bus: Hakata port Bus #11 or #19. 20min (¥230) JR Hakata station (Hakata ekimae A bus stop). JR kagoshima trunk line. 70min by fast train (¥1,290). JR Limited Express line. 40min (¥2,110). Shinkansen. 16min (¥3,400). http://www.hyperdia.com/en/ JR Kokura Station

From Kitakyushu Airport

By Bus: Kitakyushu Airport Kokura Non-stop Line. 33min (¥620) Kokura Nakatani Line. 49min (¥620) http://english.kitakyu-air.jp/access/access\_buss.html Kokura Bus station (Kokura ekimae bus stop).